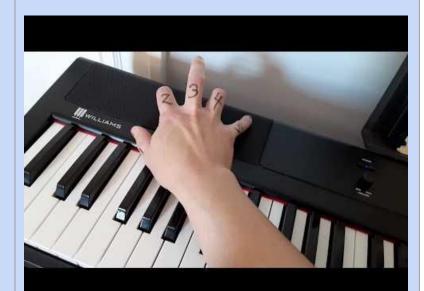

#### "3 Little Birds" Piano Tutorial

Try this if you happen to have a piano or keyboard at home. If not, focus on the listening.

"3 Little Birds" Piano Sheet Music