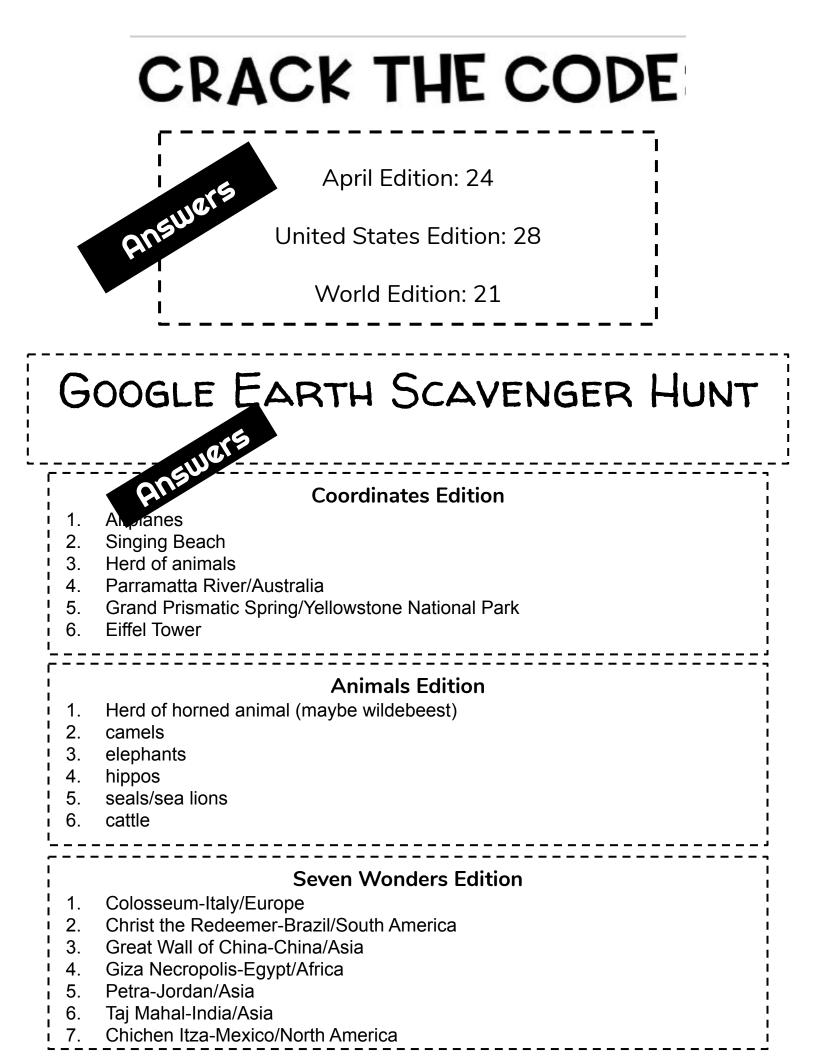

# **Coordinates Edition**

**Directions:** Plug in the coordinates below and see what you find! Remember to put spaces where you see spaces and don't put in extra spaces where there aren't any!

**32 08'59" N, 110 50'09" W** What do you see?

**42 34' 10" N, 70 45' 35" W** Zoom Out- Where are you?

**4 17'21.49" S, 31 23'46.46" E** Zoom in-What do you see?

#### -33.836379, 151.080506

Zoom Out- What river are you in? What continent are you on?

#### 44.525049, -110.83819

Where are you? What National Park are you in?

# 48 51'28.40" N, 2 17'43.48" E

Where are you?

#### 04 17 21 S, 31 23 46 E

Zoom In- What animals do you see?

#### 15 17 40 N, 20 28 47 E

Zoom In- What animals do you see?

#### 10 54 13 N, 19 56 06 E

Zoom In- What animals do you see?

#### 13 42 06 S, 31 08 28 E

Zoom In- What animals do you see?

#### 18 26 45 S, 12 00 44 E

Zoom In- What animals do you see?

#### 15 16 13 N, 02 28 29 W

Zoom In- What animals do you see?

### Colosseum

What country and continent are you in?

## **Christ The Redeemer**

What country and continent are you in?

# **Great Wall of China**

What country and continent are you in?

# Giza Necropolis

What country and continent are you in?

Petra (be sure to click the

🖉 and a blue dot to get a better view)

What country and continent are you in?

# Taj Mahal

What country and continent are you in?

# Chichen Itza

What country and continent are you in?